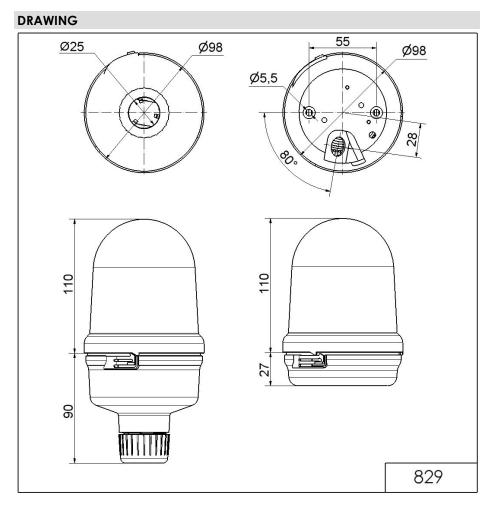

## LED Perm. Beacon BM 230VAC GN

| MECHANICAL DATA              |                             |  |
|------------------------------|-----------------------------|--|
| Height                       | 137 mm                      |  |
| Diameter                     | 98 mm                       |  |
| Materials                    | PC<br>PC/ABS                |  |
| Dome colour                  | Green                       |  |
| Housing colour               | Black                       |  |
| Protection category          | IP65                        |  |
| Connection                   | Screw terminals             |  |
| cross-sectional area minimum | 0,50mm <sup>2</sup> / 20AWG |  |
| cross-sectional area maximum | 1,50mm² / 16AWG             |  |
| Cable entry                  | Rubber pinch                |  |
| Cable entry minimum          | d = 5 mm                    |  |
| Cable entry maximum          | d = 7 mm                    |  |
| Type of fixing               | Base mounting               |  |
| Working temperature minimum  | -20°C                       |  |
| Working temperature maximum  | +50°C                       |  |
| Weight with packaging        | 253 g                       |  |
| Product weight               | 209 g                       |  |